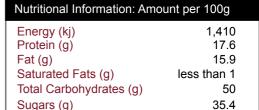

## **Ingredient Listing:**

Aniseed

| Pack Size:  | 1kg |
|-------------|-----|
| Net Weight: | 1   |
| Per Pallet: | 480 |

Product specifications subject to change without notice.

16

Sodium (mg)