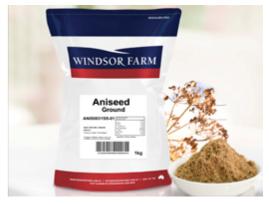

# Aniseed Ground 1kg

#### **Product ID:**

ANIS0031-01

**Product Name:** 

Aniseed Ground 1kg

**Country of Origin:** 

Processed in Australia from imported ingredient, c

## **Ingredient Listing:**

Aniseed

| Pack Size:  | 1kg |
|-------------|-----|
| Net Weight: | 1   |
| Per Pallet: | 480 |

Product specifications subject to change without notice.

16

Sodium (mg)