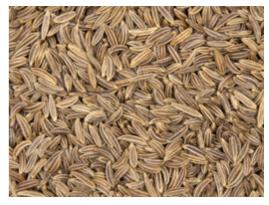

## Caraway Seed Whole SS 25kg

#### **Description:**

Whole dried, steam sterilised seed of Carum carvi L from Family: Umbelliferae. Product complies with relevant regulatory requirements.