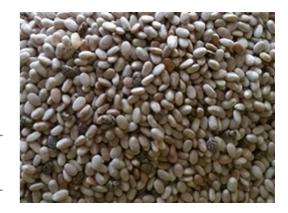

## Seeds

Chia Seed White 25kg

## **Product ID:**

CHIA025

**Product Name:** 

Chia Seed White 25kg

**Country of Origin:** 

Paraguay or India or Peru

**Description:** 

Cleaned and selected white chia seed (Salvia hispanica L.)

## **Ingredient Listing:**

White Chia Seed

| Pack Size:  | 25kg |
|-------------|------|
| Net Weight: | 25   |
| Per Pallet: | 40   |

Product specifications subject to change without notice.

| Nutritional Information: Amount per 100g |             |
|------------------------------------------|-------------|
| Energy (kj)                              | 2,034       |
| Protein (g)                              | 16.5        |
| Fat (g)                                  | 30.7        |
| Saturated Fats (g)                       | 3.3         |
| Total Carbohydrates (g)                  | 7.7         |
| Sugars (g)                               | less than 2 |
| Sodium (mg)                              | less than 5 |
|                                          |             |