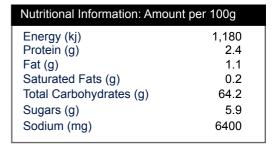

### **Ingredient Listing:**

Maize starch, maltodextrin, modified starch (1442), salt, flavour enhancers...

| Pack Size:  | 1kg |
|-------------|-----|
| Net Weight: | 1   |
| Per Pallet: | 480 |

Product specifications subject to change without notice.