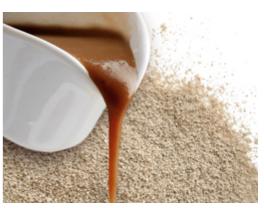

# WINDSOR FARM

FOOD SERVICE ESSENTIALS

# Rich Brown Gravy NDG 8kg WF

## **Product ID:**

**GRAV001-8** 

#### **Product Name:**

Rich Brown Gravy NDG 8kg WF

#### **Country of Origin:**

Manufactured in Australia from Imported and Loca

## **Description:**

A savoury gravy mix blended from quality ingredients.





### **Intended Use:**

Food supplied as an ingredient for use in further manufacturing or processing

## **Ingredient Listing:**

Maize Starch, Maltodextrin, Modified Starch (E1422), Salt, Flavour Enhancer...

Pack Size: 8kg
Net Weight: 8
Per Pallet: 64

Product specifications subject to change without notice.

| Nutritional Information: Amount per 100g                                              |                                           |
|---------------------------------------------------------------------------------------|-------------------------------------------|
| Energy (kj) Protein (g) Fat (g) Saturated Fats (g) Total Carbohydrates (g) Sugars (g) | 1,180<br>2.4<br>1.1<br>0.2<br>64.2<br>5.9 |
| Sodium (mg)